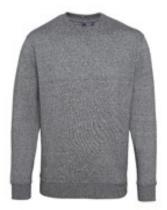

#### **Retail Description:**

Two contrasting coloured yarns combined together to create this attractive melange effect jumper. A classic crew neck style with a ribbed knit to the collar, cuffs and hem. A self-fabric patch on the reverse neck leads to a supersoft brushed feel on the underside of the jumper. Perfect for the winter months, to be worn in the office or for leisure.

#### **Colours:**

black

Burgundy/ black

Charcoal/ Kelly/black

Sapphire/ black