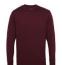

#### **Retail Description:**

Two contrasting coloured yarns combined together to create this attractive melange effect jumper. A classic crew neck style with a ribbed knit to the collar, cuffs and hem. A self-fabric patch on the reverse neck leads to a supersoft brushed feel on the underside of the jumper. Perfect for the winter months, to be worn in the office or for leisure.

#### **Colours:**

black

Burgundy/ black

Charcoal/ Kelly/black

Sapphire/ black