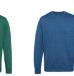

#### **Retail Description:**

Two contrasting coloured yarns combined together to create this attractive melange effect jumper. A classic crew neck style with a ribbed knit to the collar, cuffs and hem. A self-fabric patch on the reverse neck leads to a supersoft brushed feel on the underside of the jumper. Perfect for the winter months, to be worn in the office or for leisure.

#### **Colours:**

black

Burgundy/ black

Charcoal/ Kelly/black

Sapphire/ black