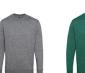

#### **Retail Description:**

Two contrasting coloured yarns combined together to create this attractive melange effect jumper. A classic crew neck style with a ribbed knit to the collar, cuffs and hem. A self-fabric patch on the reverse neck leads to a supersoft brushed feel on the underside of the jumper. Perfect for the winter months, to be worn in the office or for leisure.

#### **Colours:**

black

Burgundy/ black

Charcoal/ Kelly/black

Sapphire/ black